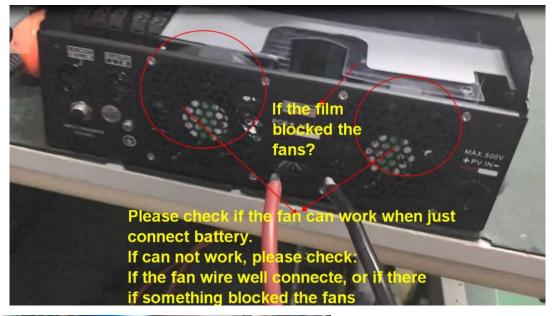

## Suitable for SAKO inverter: SUNSEE/SUNON/SUNON PLUS/SUNPOLO

Error code 01: Fan problem (Fan is locked when inverter is turned off) Trouble shooting:

Step 1. Disconnect the load, grid input and solar input, just connect with battery and turn on the inverter. If still problem, go to step 2

Step 2. Check if the fan works or not. If fans doesn't run, check if anything block the fan. If the fan is blocked and doesn't run, go to step 3

Step 3. Disconnect the input power source, open the cover, and check if the fan wire is well connected or get loosed. If get loosed, make the well connected. If there is nothing block the fan and wires are well connected, fan stil not run, go to step 4