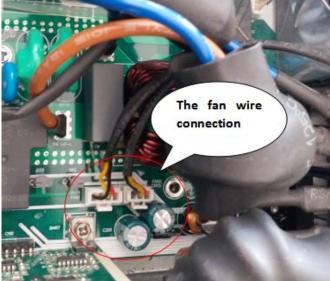

Step 2. Check if the fan works or not. If fans doesn't run, check if anything block the fan. If the fan is blocked and doesn't run, go to step 3

Step 3. Disconnect the input power source, open the cover, and check if the fan wire is well connected or get loosed. If get loosed, make the well connected. If there is nothing block the fan and wires are well connected, fan stil not run, go to step 4

Step 4. If step 1-3 have been well checked and the fan still not work, replace the fan (need same model)