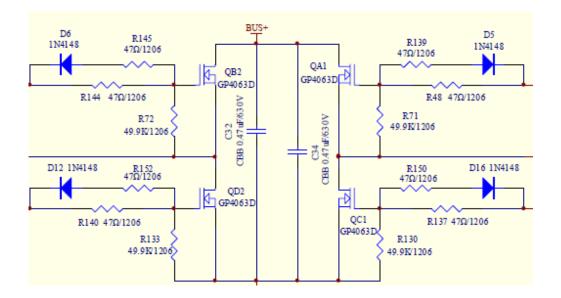

### Error code 09: Bus soft start failed

1. Turn the multimeter rotary knob to diodes and resistance location, to test the Mosfets and drive resistor in main board's invert circuit, see if they are burnt or damaged. See below circuit diagram(Picture 1)

The contents in red circle of picture 2 match to the QA1、QB2、QC1、QD2 of picture 1, drive resistor and other items are on reverse side. pls replace with good ones if any damage.

2. Turn the multimeter rotary knob to resistance location, to test the BUS soft start parts if any been burnt or damaged. See below circuit diagram(Picture 1)