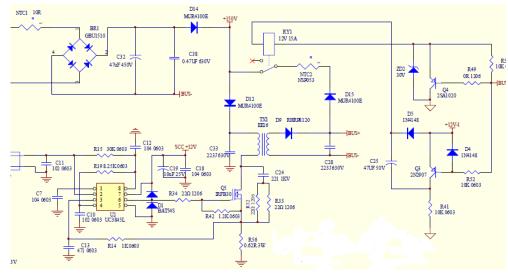

### Error code 09: Bus soft start failed

1. Turn the multimeter rotary knob to diodes and resistance location, to test the Mosfets and drive resistor in main board's invert circuit, see if they are burnt or damaged. See below circuit diagram(Picture 1)

The contents in red circle of picture 2 match to the QA1、QB2、QC1、QD2 of picture 1, drive resistor and other items are on reverse side. pls replace with good ones if any damage.

2. Turn the multimeter rotary knob to resistance location, to test the BUS soft start parts if any been burnt or damaged. See below circuit diagram(Picture 1)

#### Picture 1

#### Picture 2

The contents in red circle of picture 2 match to picture 1 diagram, pls replace with good ones if any damage.

# 3. Use multimeter to test the MPPT parts. See below circuit diagram(Picture 1)