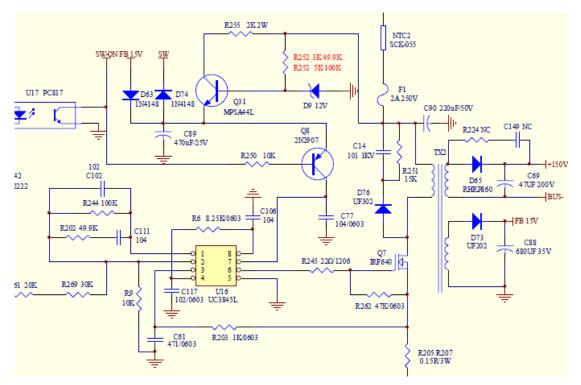

# 3. Use multimeter to test the MPPT parts. See below circuit diagram(Picture 1)

#### Picture 1