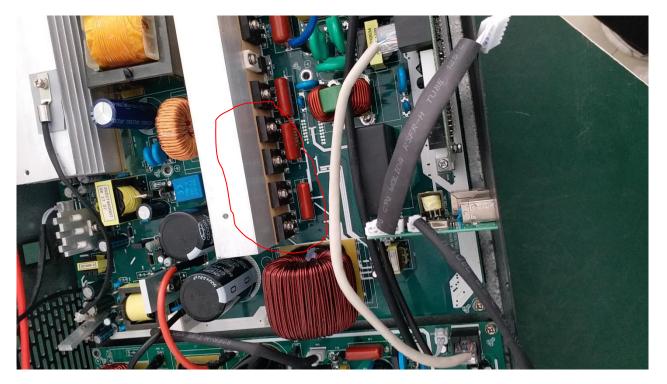

The contents in red circle of picture 2 match to the QA1、QB2、QC1、QD2 of picture 1, drive resistor and other items are on reverse side. pls replace with good ones if any damage.

2. Turn the multimeter rotary knob to resistance location, to test the BUS soft start parts if any been burnt or damaged. See below circuit diagram(Picture 1)

#### Picture 1

#### Picture 2

The contents in red circle of picture 2 match to picture 1 diagram, pls replace with good ones if any damage.