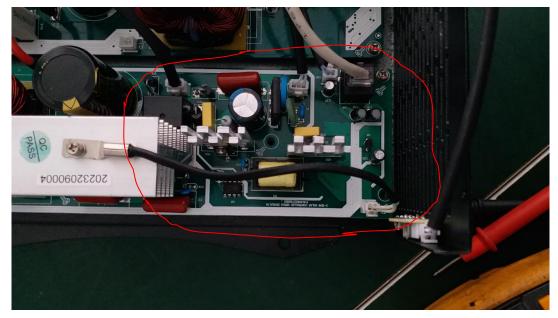

The contents in red circle of picture 2 match to the QA1、QB2、QC1、QD2 of picture 1, drive resistor and other items are on reverse side. pls replace with good ones if any damage.

2. Turn the multimeter rotary knob to resistance location, to test the BUS soft start parts if any been burnt or damaged. See below circuit diagram(Picture 1)

#### Picture 2

The contents in red circle of picture 2 match to picture 1 diagram, pls replace with good ones if any damage.