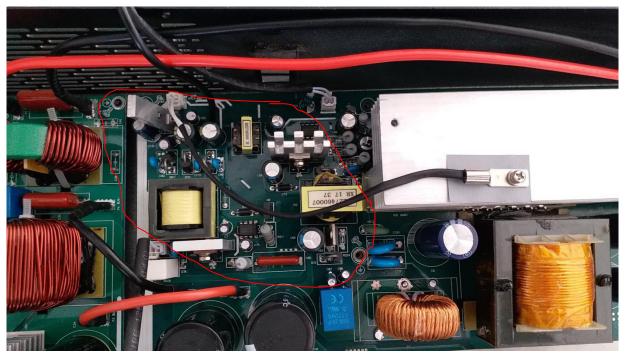

#### Picture 1

#### Picture 2

The contents in red circle of picture 2 match to picture 1 diagram, pls replace with good ones if any damage.