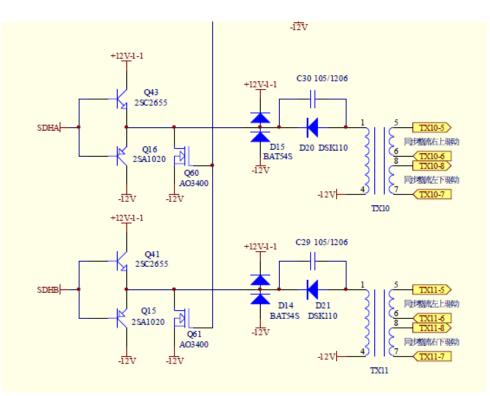

Step 2. Disconnect all power source, and open the top cover, take out the main board, place the main board on the insulated tables. Check the BUS synchronous rectification MOS and related the drive circuit with multimeter. If any damage, replace them. (See below picture).

MOS of synchronous rectification

the drive circuit of synchronous rectification