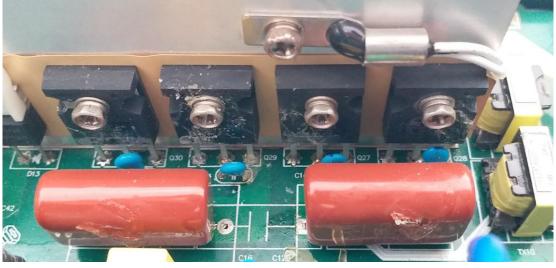

Step 2. Disconnect all power source, and open the top cover, take out the main board, place the main board on the insulated tables. Check the BUS synchronous rectification MOS and related the drive circuit with multimeter. If any damage, replace them. (See below picture).

MOS of synchronous rectification

the drive circuit of synchronous rectification